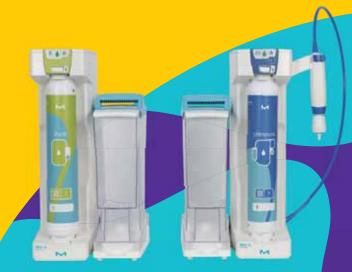

## 新コンセプトの Milli-Q® SQ 2 シリーズ

Milli-Q°SQ2シリーズは、タンクを 持ち運んで使用する新しいコンセプ トの小型超純水製造装置。

純水 (RO水)を作る「RO水製造ス テーション」と「超純水モジュール」 の2つからなります。

RO 水製造ステーションにて満水に なったタンクを超純水モジュールに 移動し、超純水モジュールのタンク が空になったら RO 水製造ステーショ ンに再度移動して、繰り返して使用 します。RO 水の製造スピードは速く (42 L/ 時 @25°C)、3.5 L タンクが 6分で満水になります。

#### キャンペーン対象機種

|                               | 供給水:水道水                                                                                                                                                      |                                                           |
|-------------------------------|--------------------------------------------------------------------------------------------------------------------------------------------------------------|-----------------------------------------------------------|
|                               | セパレートタイプ                                                                                                                                                     | 一体型タイプ                                                    |
| 製品タイプ/製品名                     | Milli-Q° SQ 240                                                                                                                                              | Milli-Q° SQ 240C                                          |
| 特長と対象                         | RO 水製造ステーションと超純水モジュールを物理的に離して使用することができ、超純水モジュールは水道から離れた研究室の実験台にも設置可能です。また、超純水モジュールを追加することで拡張できる仕様です。<br>複数のユースポイントで超純水を使用したいラボや、自分の実験室に超純水モジュールを設置したい方に最適です。 | RO 水製造ステーションと超純水モジュールが一体になった仕様です。<br>最小のスペースで設置したい方に最適です。 |
| 拡張性(超純水モジュールの追加)              | ©                                                                                                                                                            | 0                                                         |
| 超純水モジュールの設置場所の制限<br>(コンセント以外) | 制限なし                                                                                                                                                         | シンクの隣に設置                                                  |