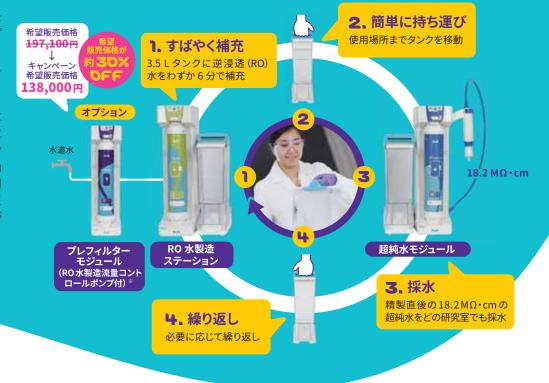

## 新コンセプトの Milli-Q® SQ 2 シリーズ

Milli-Q°SQ2シリーズは、タンクを 持ち運んで使用する新しいコンセプ トの小型超純水製造装置。

純水 (RO水)を作る「RO水製造ス テーション」と「超純水モジュール」 の2つからなります。

RO 水製造ステーションにて満水に なったタンクを超純水モジュールに 移動し、超純水モジュールのタンク が空になったら RO 水製造ステーショ ンに再度移動して、繰り返して使用 します。RO 水の製造スピードは速く (42 L/ 時 @25°C)、3.5 L タンクが 6分で満水になります。

※ プレフィルターモジュールは、 水道水の水圧が低い場合や残留塩素濃度が 高い場合 (0.5 ppm 以上) に必要です